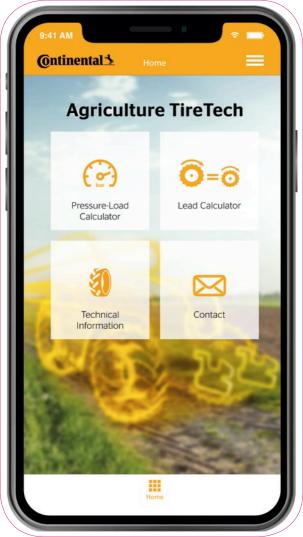

## Continental's Agriculture TireTech App

N. S. S.

## **Pressure-Load Calculator**

The application calculates tire pressure based on the tire load in order to obtain optimal efficiency and maximum service life. The right pressure also helps you to preserve your field and get the highest possible yield.

## Lead-Calculator

The Lead calculator compares rolling circumferences of all Continental tires and gives a recommendation if the chosen tires are applicable with the mechanical ratio of your tractor.

Technical Information Browse through products, technologies and sizes.

Contact Form Contact our sales team if you have questions about our tires.

Download App now Agriculture TireTech